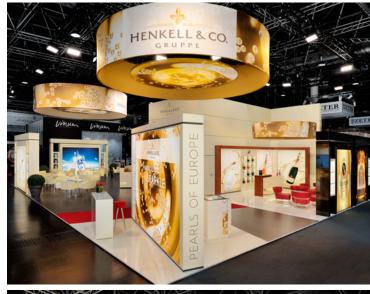

## HENKELL & CO. GROUP - MAKING LIFE SPARKLE

Exhibition design always is practised by us as a complex optically forming process with the ambition of a comfortable perceptible whole thing. The new PROWEIN appearance of HENKELL & CO was a special challenge. The designer was modelling and arranging the central booth and the two satellite cubes stylishly into a completely open, welcoming and highly frequented ensemble. The thematically close design of the product presentation was crowned by our decorator with the perfect drapery of the blowing scarf from the famous MIONETTO commercial.