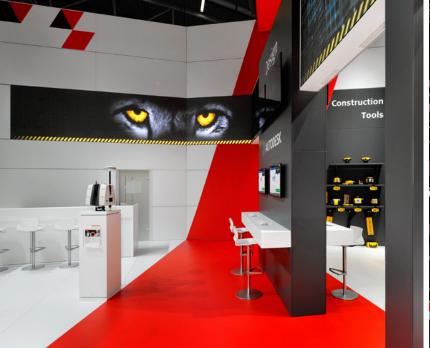

## LEICA GEOSYSTEMS - PRECISION IN A NEW SHELL

Concentrated design turns forms into messages. For LEICA GEOSYSTEMS we optically united the spectrum of the many different fields of activity in the range of precision measuring in one huge clip at the fair BAUMA. The bold construction together with signal colours was generating a strong distant effect. Below close to the audience a 20 meter long specially programmed LED stripe illustrated clearly the business activities.