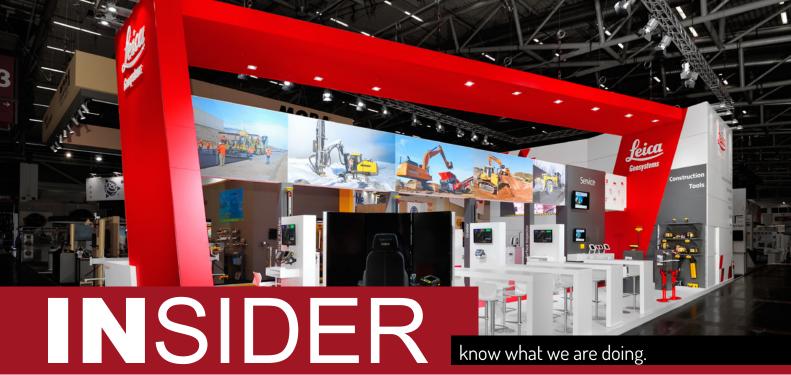

## LEICA GEOSYSTEMS - PRECISION IN A NEW SHELL

Concentrated design turns forms into messages. For LEICA GEOSYSTEMS we optically united the spectrum of the many different fields of activity in the range of precision measuring in one huge clip at the fair BAUMA. The bold construction together with signal colours was generating a strong distant effect. Below close to the audience a 20 meter long specially programmed LED stripe illustrated clearly the business activities.