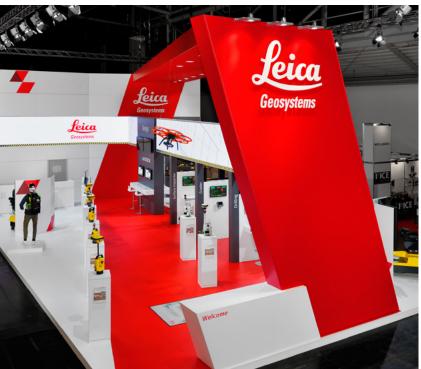

## LEICA GEOSYSTEMS - PRECISION IN A NEW SHELL

Concentrated design turns forms into messages. For LEICA GEOSYSTEMS we optically united the spectrum of the many different fields of activity in the range of precision measuring in one huge clip at the fair BAUMA. The bold construction together with signal colours was generating a strong distant effect. Below close to the audience a 20 meter long specially programmed LED stripe illustrated clearly the business activities.