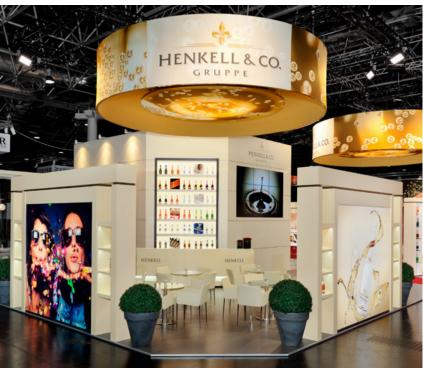

## HENKELL & CO. GROUP - MAKING LIFE SPARKLE

Exhibition design always is practised by us as a complex optically forming process with the ambition of a comfortable perceptible whole thing. The new PROWEIN appearance of HENKELL & CO was a special challenge. The designer was modelling and arranging the central booth and the two satellite cubes stylishly into a completely open, welcoming and highly frequented ensemble. The thematically close design of the product presentation was crowned by our decorator with the perfect drapery of the blowing scarf from the famous MIONETTO commercial.